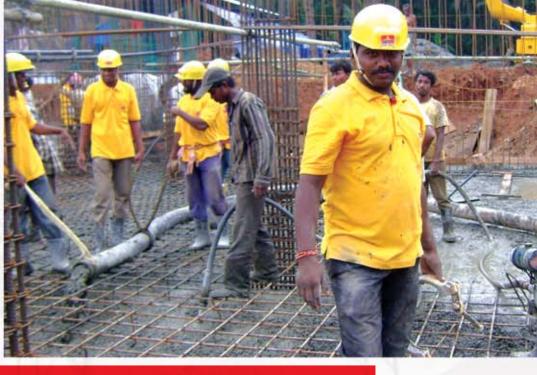

## Best Readymix Features

- A fleet of 12 transit mixers with 4 concrete pump facility manufactured by Stetter
- At the construction site, the readymix concrete is placed by pumping with concrete pumps which can pump upto 300m horizontally and 150m vertically (ie. Upto 40 floors), and @ of 35 cum/hr of concrete
- Delivering Readymix concrete to places which are difficult and expensive to deliver
- Assistance for designing concrete mixes
- Technical guidance/site inspection prior to supply
- Testing and quality control
- Technical solution for any construction problem
- Fully automated batching and mixing plant from Stetter Germany with a capacity of 60cum/hour