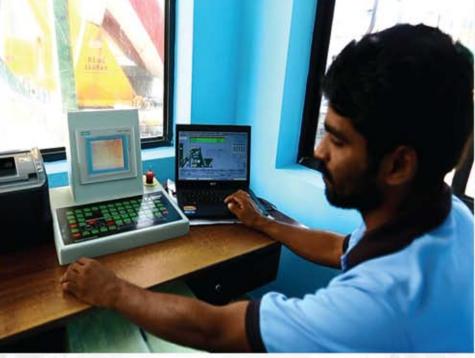

## Professionalism to the core...

Our professional team has the resources and technical expertise to provide a wide range of mixes and match right mix design to the right application and can be supplied to several positions in one delivery. Readymix concrete is cost effective and its speed of discharge onsite is very useful to meet tight construction deadlines. Our own quarry ensures quality gravel and our fully equipped laboratory delivers quality ready mix concrete. Computerized control of the plant also allows different concrete recipes as per your requirements. Automatic Concrete Batching is possible and an aggregate up to 25mm can be delivered through 125mm pipeline.