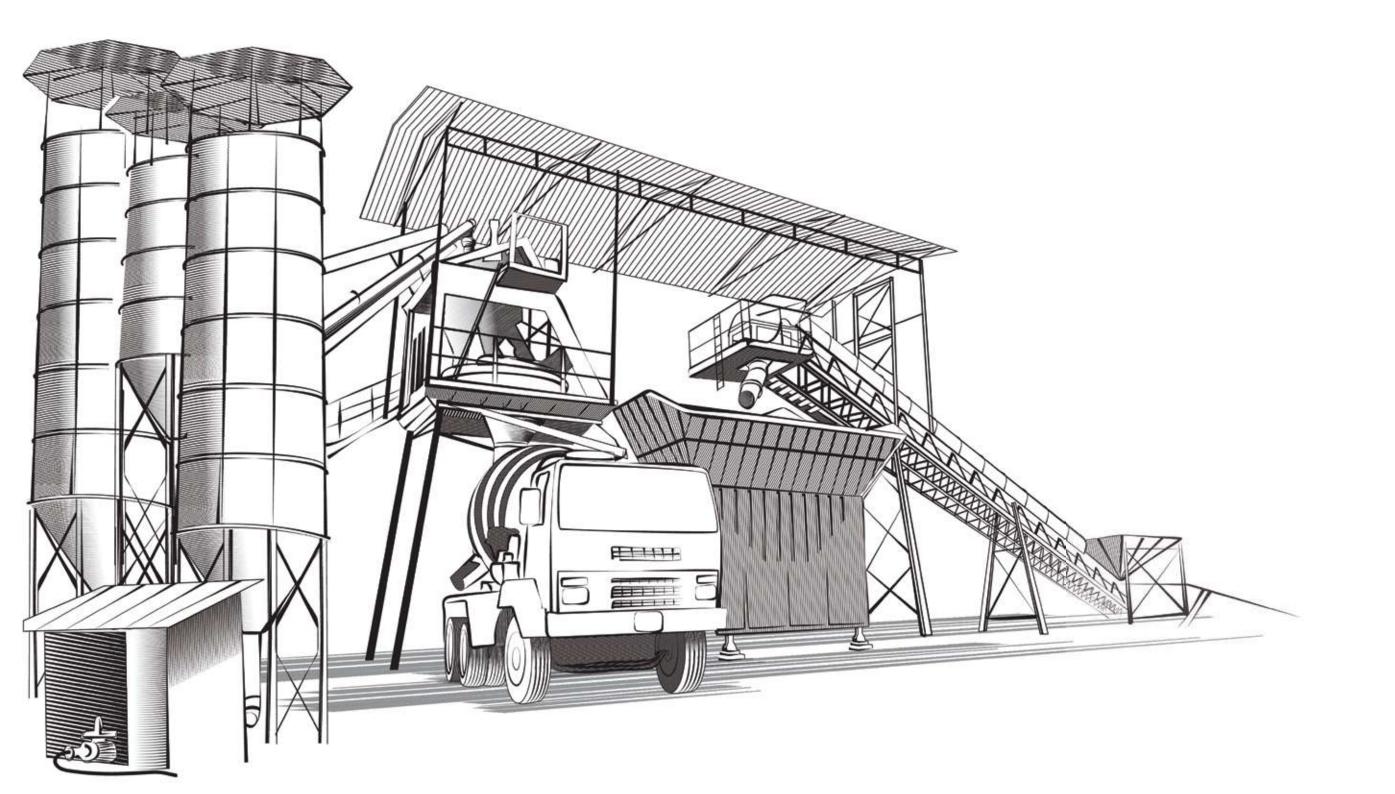

## Professionalism to the core...

Our professional team has the resources and technical expertise to provide a wide range of mixes and match right mix design to the right application and can be supplied to several positions in one delivery. Readymix concrete is cost effective and its speed of discharge onsite is very useful to meet tight construction deadlines. Our own quarry ensures quality gravel and our fully equipped laboratory delivers quality ready mix concrete. Computerized control of the plant also allows different concrete recipes as per your requirements. Automatic Concrete Batching is possible and an aggregate up to 25mm can be delivered through 125mm pipeline.

## Best Readymix Features

- A fleet of 12 transit mixers with 4 concrete pump facility manufactured by Stetter
- At the construction site, the readymix concrete is placed by pumping with concrete pumps which can pump upto 300m horizontally and 150m vertically (ie. Upto 40 floors), and @ of 35 cum/hr of concrete
- Delivering Readymix concrete to places which are difficult and expensive to deliver
- Assistance for designing concrete mixes
- Technical guidance/site inspection prior to supply
- Testing and quality control
- Technical solution for any construction problem
- Fully automated batching and mixing plant from Stetter Germany with a capacity of 60cum/hour