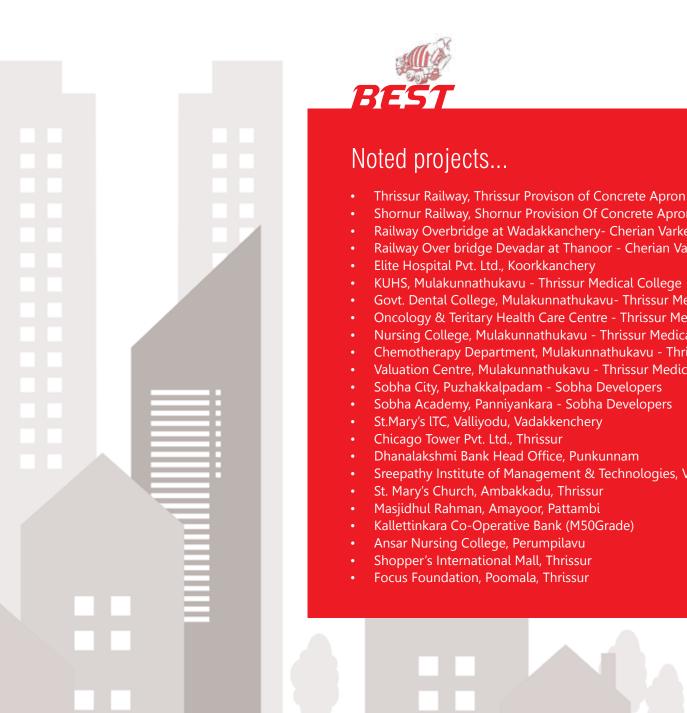

- Thrissur Railway, Thrissur Provison of Concrete Apron Road No.3- Surabhi Earth Movers
- Shornur Railway, Shornur Provision Of Concrete Apron Road No. 5,6,7 Surabhi Earth Movers
- Railway Overbridge at Wadakkanchery- Cherian Varkey Constructions
- Railway Over bridge Devadar at Thanoor Cherian Varkey Constructions
- Govt. Dental College, Mulakunnathukavu- Thrissur Medical College
- Oncology & Teritary Health Care Centre Thrissur Medical College
- Nursing College, Mulakunnathukavu Thrissur Medical College
- Chemotherapy Department, Mulakunnathukavu Thrissur Medical College
- Valuation Centre, Mulakunnathukavu Thrissur Medical College
- Sreepathy Institute of Management & Technologies, Vavannur